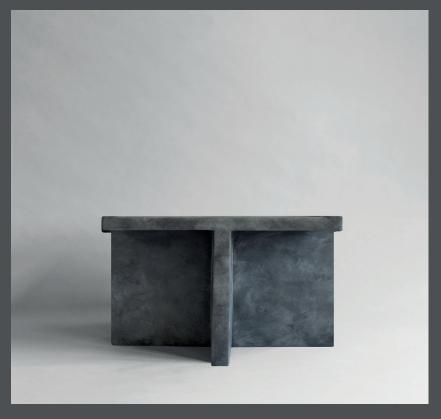

## **BRUTUS COFFEE TABLE**

Inspired by the Brutalist architecture movement of the mid-20th century, the Brutus collection comprises a dining chair, a lounge chair, a stool, and a coffee table cast in lightweight fiber concrete creating a unique surface texture increasing mobility.

Each piece is hand painted to create a textured, unique surface. Emphasizing the fine balance between sharp architectural lines and a somewhat softer curve in the back and armrest, the Brutus collection is sculptural statement pieces with a compelling seating comfort.

Designed by Kristian Sofus Hansen & Tommy Hyldahl.

**Product no: 213031** 

Type: Coffee Table

Colour: Dark Grey

**Material: Fiber Concrete** 

**Care instructions:** 

Use a soft dry cloth to clean the product.