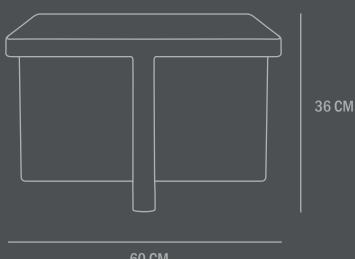

Do not use household cleaners.

Dimensions: L60 / L60 / H36 CM

Country of origin: CN

Product weight: 22,50 Kg

Packaging:

Dimensions: L68 / W68 / H47 CM Total weight incl. product: 24 Kg

Number of parcels: 1 Material: Brown cardboard

60 CM